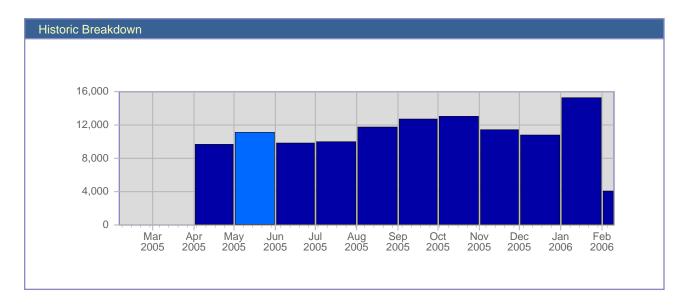

## Report Description

Report Description: Visits during the month of May 2005

Report Range: Month of May 2005 Report Scope: Historical Data

| Date               | Total<br>Visits | Average<br>Visits<br>Historically | Change | Percent<br>of Total<br>Visits |
|--------------------|-----------------|-----------------------------------|--------|-------------------------------|
| Sun May 1st, 2005  | 279             | 353.93                            | -129 ▼ | 2.50%                         |
| Mon May 2nd, 2005  | 366             | 445.02                            | -170 ▼ | 3.28%                         |
| Tue May 3rd, 2005  | 400             | 429.93                            | -155 ▼ | 3.58%                         |
| Wed May 4th, 2005  | 483             | 412.72                            | -3 ▼   | 4.33%                         |
| Thu May 5th, 2005  | 343             | 379.98                            | -77 ▼  | 3.07%                         |
| Fri May 6th, 2005  | 468             | 371.09                            | +89 ▲  | 4.19%                         |
| Sat May 7th, 2005  | 363             | 315.67                            | +129 🛕 | 3.25%                         |
| Sun May 8th, 2005  | 307             | 353.93                            | +28 🛕  | 2.75%                         |
| Mon May 9th, 2005  | 462             | 445.02                            | +96 ▲  | 4.14%                         |
| Tue May 10th, 2005 | 486             | 429.93                            | +86 ▲  | 4.35%                         |
| Wed May 11th, 2005 | 459             | 412.72                            | -24 ▼  | 4.11%                         |
| Thu May 12th, 2005 | 334             | 379.98                            | -9 ▼   | 2.99%                         |
| Fri May 13th, 2005 | 326             | 371.09                            | -142 ▼ | 2.92%                         |
| Sat May 14th, 2005 | 365             | 315.67                            | +2 🛕   | 3.27%                         |
| Sun May 15th, 2005 | 334             | 353.93                            | +27 🛕  | 2.99%                         |
| Mon May 16th, 2005 | 412             | 445.02                            | -50 ▼  | 3.69%                         |
| Tue May 17th, 2005 | 414             | 429.93                            | -72 ▼  | 3.71%                         |
| Wed May 18th, 2005 | 444             | 412.72                            | -15 ▼  | 3.98%                         |
| Thu May 19th, 2005 | 351             | 379.98                            | +17 🛕  | 3.14%                         |
| Fri May 20th, 2005 | 355             | 371.09                            | +29 ▲  | 3.18%                         |
| Sat May 21st, 2005 | 316             | 315.67                            | -49 ▼  | 2.83%                         |
| Sun May 22nd, 2005 | 263             | 353.93                            | +263 🛕 | 2.36%                         |
| Mon May 23rd, 2005 | 420             | 445.02                            | +420 🛕 | 3.76%                         |
| Tue May 24th, 2005 | 356             | 429.93                            | +356 ▲ | 3.19%                         |
| Wed May 25th, 2005 | 285             | 412.72                            | +285 🛕 | 2.55%                         |
| Thu May 26th, 2005 | 277             | 379.98                            | +277 🛕 | 2.48%                         |
| Fri May 27th, 2005 | 287             | 371.09                            | +287 🛕 | 2.57%                         |
| Sat May 28th, 2005 | 309             | 315.67                            | +309 🛕 | 2.77%                         |
| Sun May 29th, 2005 | 270             | 353.93                            | +270 🛕 | 2.42%                         |
| Mon May 30th, 2005 | 343             | 445.02                            | +343 🛕 | 3.07%                         |
| Tue May 31st, 2005 | 289             | 429.93                            | +289 🛕 | 2.59%                         |
|                    | 11,166          | 10,597                            |        |                               |