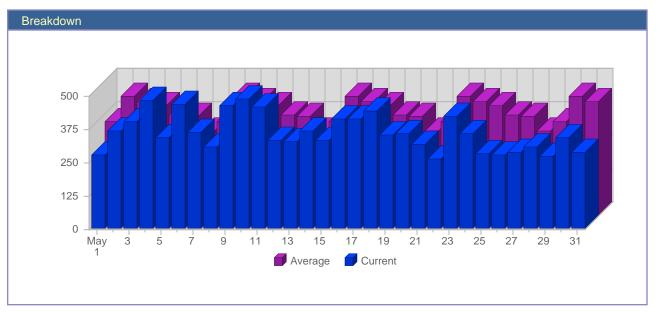

## Report Description

Report Description: Visits during the month of May 2005

Report Range: Month of May 2005 Report Scope: Historical Data

| Date               | Total<br>Visits | Average<br>Visits<br>Historically | Change | Percent<br>of Total<br>Visits |
|--------------------|-----------------|-----------------------------------|--------|-------------------------------|
| Sun May 1st, 2005  | 279             | 353.93                            | -129 ▼ | 2.50%                         |
| Mon May 2nd, 2005  | 366             | 445.02                            | -170 ▼ | 3.28%                         |
| Tue May 3rd, 2005  | 400             | 429.93                            | -155 ▼ | 3.58%                         |
| Wed May 4th, 2005  | 483             | 412.72                            | -3 ▼   | 4.33%                         |
| Thu May 5th, 2005  | 343             | 379.98                            | -77 ▼  | 3.07%                         |
| Fri May 6th, 2005  | 468             | 371.09                            | +89 ▲  | 4.19%                         |
| Sat May 7th, 2005  | 363             | 315.67                            | +129 🛕 | 3.25%                         |
| Sun May 8th, 2005  | 307             | 353.93                            | +28 🛕  | 2.75%                         |
| Mon May 9th, 2005  | 462             | 445.02                            | +96 ▲  | 4.14%                         |
| Tue May 10th, 2005 | 486             | 429.93                            | +86 ▲  | 4.35%                         |
| Wed May 11th, 2005 | 459             | 412.72                            | -24 ▼  | 4.11%                         |
| Thu May 12th, 2005 | 334             | 379.98                            | -9 ▼   | 2.99%                         |
| Fri May 13th, 2005 | 326             | 371.09                            | -142 ▼ | 2.92%                         |
| Sat May 14th, 2005 | 365             | 315.67                            | +2 🛕   | 3.27%                         |
| Sun May 15th, 2005 | 334             | 353.93                            | +27 🛕  | 2.99%                         |
| Mon May 16th, 2005 | 412             | 445.02                            | -50 ▼  | 3.69%                         |
| Tue May 17th, 2005 | 414             | 429.93                            | -72 ▼  | 3.71%                         |
| Wed May 18th, 2005 | 444             | 412.72                            | -15 ▼  | 3.98%                         |
| Thu May 19th, 2005 | 351             | 379.98                            | +17 🛕  | 3.14%                         |
| Fri May 20th, 2005 | 355             | 371.09                            | +29 ▲  | 3.18%                         |
| Sat May 21st, 2005 | 316             | 315.67                            | -49 ▼  | 2.83%                         |
| Sun May 22nd, 2005 | 263             | 353.93                            | +263 🛕 | 2.36%                         |
| Mon May 23rd, 2005 | 420             | 445.02                            | +420 🛕 | 3.76%                         |
| Tue May 24th, 2005 | 356             | 429.93                            | +356 ▲ | 3.19%                         |
| Wed May 25th, 2005 | 285             | 412.72                            | +285 🛕 | 2.55%                         |
| Thu May 26th, 2005 | 277             | 379.98                            | +277 🛕 | 2.48%                         |
| Fri May 27th, 2005 | 287             | 371.09                            | +287 🛕 | 2.57%                         |
| Sat May 28th, 2005 | 309             | 315.67                            | +309 🛕 | 2.77%                         |
| Sun May 29th, 2005 | 270             | 353.93                            | +270 🛕 | 2.42%                         |
| Mon May 30th, 2005 | 343             | 445.02                            | +343 🛕 | 3.07%                         |
| Tue May 31st, 2005 | 289             | 429.93                            | +289 🛕 | 2.59%                         |
|                    | 11,166          | 10,597                            |        |                               |